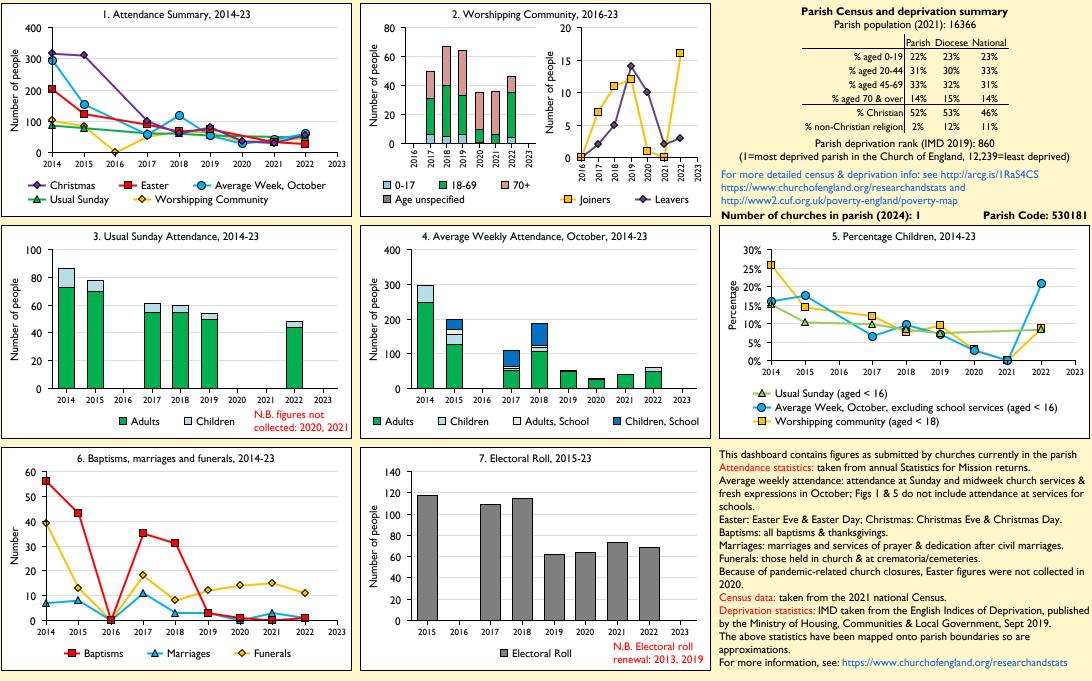

## SfM Dashboard for the Parish of Marton: St Paul in the deanery of BLACKPOOL

Variations in attendance from year to year may be the result of changes in the number of churches that submitted returns, or changes in parish/benefice structure. Number of churches included in returns: 2014 1;2015 1;2016 1;2017 1;2018 1;2019 1;2020 1;2021 1;2022 1;2023 0.